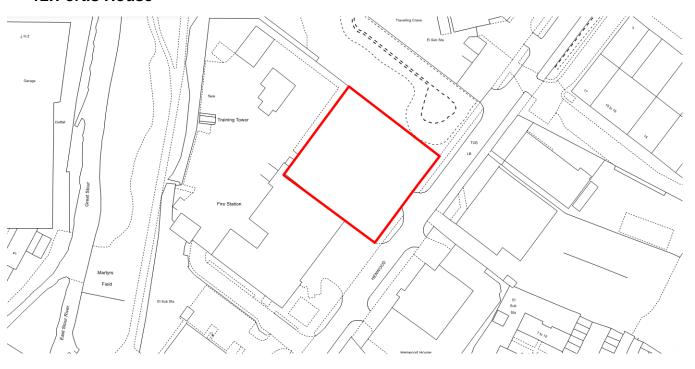

#### 2. Alfred Road Car Park B



## 3. Alfred Road Car Park C



#### 4. Beaver Lane Car Park



## 5. Belmont Place Car Park



# 6. Berry Place Car Park





#### 8. Crownfield Road Car Park



#### 9. Danemore Car Park



#### **10. East Stour Court Car Park**



# 11. Engineers Court



## 12. Fortis House



#### 13. Forresters Place Car Park



# 14.Longfield Car Park



#### 15. Marlowe Road Car Park



#### 16. Maunsell Place Car Park



## 17. Newtown Green Car Park A



## 18. Newtown Green Car Park B



#### 19. Norwood Gardens Car Park



# 20. Regents Court Car Park



# 21. Somerset Heights Car Park



## 22.St Mildreds Close Car Park



## 23. Stour Heights Car Park



## (1) Stour Heights – Basement Level



## (2) Stour Heights - Mezzanine Level



# 24. Wainwright Place Car Park