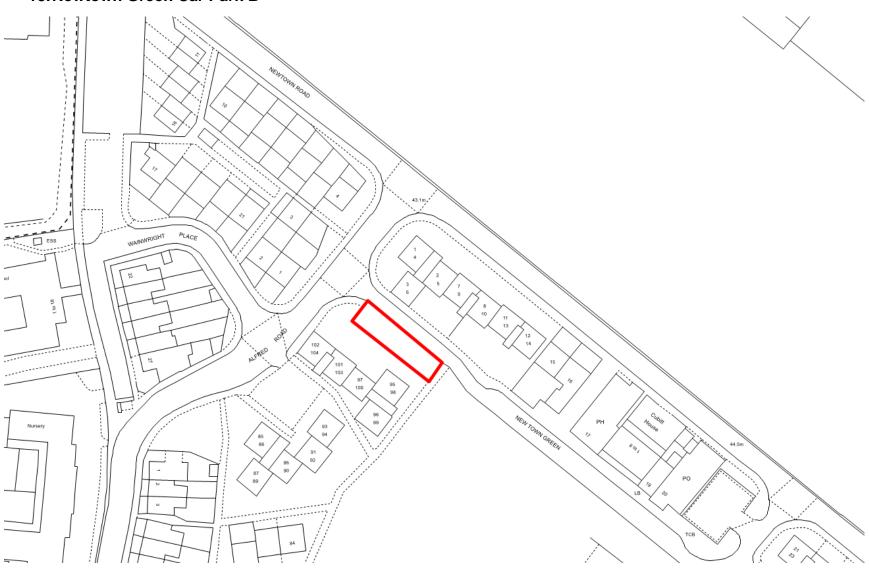

#### 2. Alfred Road Car Park B



## 3. Alfred Road Car Park C



#### 4. Beaver Lane Car Park



## 5. Belmont Place Car Park



# 6. Berry Place Car Park





#### 8. Crownfield Road Car Park



#### 9. Danemore Car Park



#### **10. East Stour Court Car Park**



# 11. Engineers Court



## 12. Fortis House



#### 13. Forresters Place Car Park



# 14.Longfield Car Park



#### 15. Marlowe Road Car Park



#### 16. Maunsell Place Car Park



## 17. Newtown Green Car Park A



## 18. Newtown Green Car Park B



#### 19. Norwood Gardens Car Park



# 20. Regents Court Car Park



# 21. Somerset Heights Car Park



## 22.St Mildreds Close Car Park



## 23. Stour Heights Car Park



## (1) Stour Heights – Basement Level



## (2) Stour Heights - Mezzanine Level



# 24. Wainwright Place Car Park