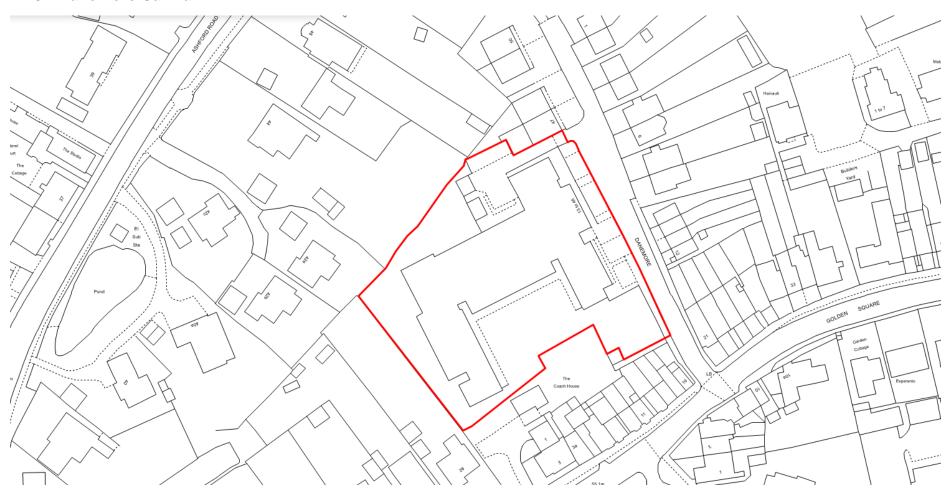

#### 2. Alfred Road Car Park B



## 3. Alfred Road Car Park C



#### 4. Beaver Lane Car Park



## 5. Belmont Place Car Park



# 6. Berry Place Car Park





#### 8. Crownfield Road Car Park



#### 9. Danemore Car Park



#### **10. East Stour Court Car Park**



# 11. Engineers Court



## 12. Fortis House



#### 13. Forresters Place Car Park



# 14.Longfield Car Park



#### 15. Marlowe Road Car Park



#### 16. Maunsell Place Car Park



## 17. Newtown Green Car Park A



## 18. Newtown Green Car Park B



#### 19. Norwood Gardens Car Park



# 20. Regents Court Car Park



# 21. Somerset Heights Car Park



## 22.St Mildreds Close Car Park



## 23. Stour Heights Car Park



## (1) Stour Heights – Basement Level



## (2) Stour Heights - Mezzanine Level



# 24. Wainwright Place Car Park