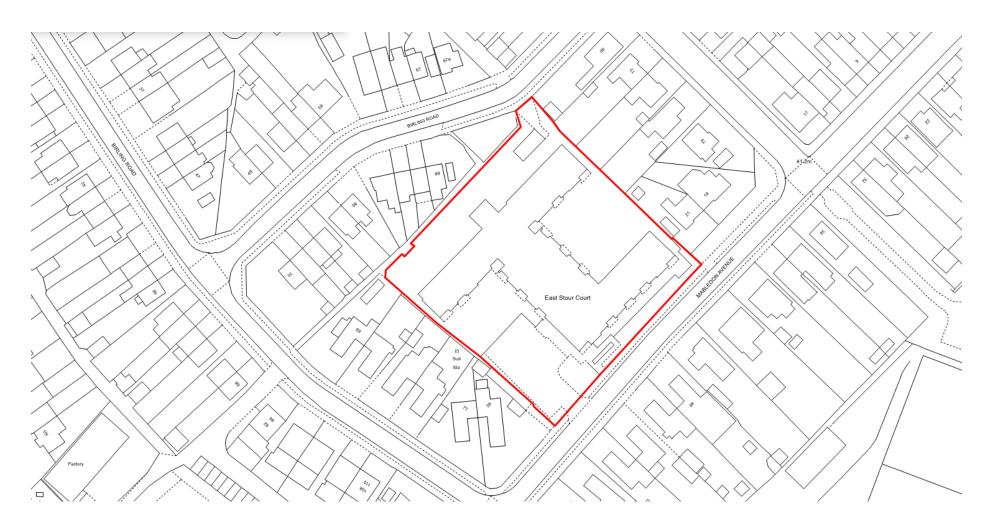

#### 2. Alfred Road Car Park B



## 3. Alfred Road Car Park C



#### 4. Beaver Lane Car Park



## 5. Belmont Place Car Park



# 6. Berry Place Car Park





#### 8. Crownfield Road Car Park



#### 9. Danemore Car Park



#### **10. East Stour Court Car Park**



# 11. Engineers Court



## 12. Fortis House



#### 13. Forresters Place Car Park



# 14.Longfield Car Park



#### 15. Marlowe Road Car Park



#### 16. Maunsell Place Car Park



## 17. Newtown Green Car Park A



## 18. Newtown Green Car Park B



#### 19. Norwood Gardens Car Park



# 20. Regents Court Car Park



# 21. Somerset Heights Car Park



## 22.St Mildreds Close Car Park



## 23. Stour Heights Car Park



## (1) Stour Heights – Basement Level



## (2) Stour Heights - Mezzanine Level



# 24. Wainwright Place Car Park