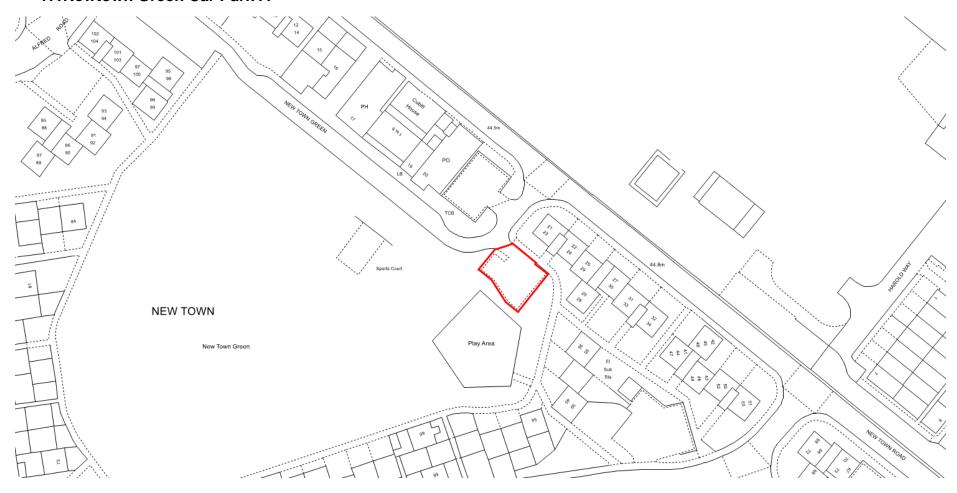

#### 2. Alfred Road Car Park B



## 3. Alfred Road Car Park C



#### 4. Beaver Lane Car Park



## 5. Belmont Place Car Park



# 6. Berry Place Car Park





#### 8. Crownfield Road Car Park



#### 9. Danemore Car Park



#### **10. East Stour Court Car Park**



# 11. Engineers Court



## 12. Fortis House



#### 13. Forresters Place Car Park



# 14.Longfield Car Park



#### 15. Marlowe Road Car Park



#### 16. Maunsell Place Car Park



## 17. Newtown Green Car Park A



## 18. Newtown Green Car Park B



#### 19. Norwood Gardens Car Park



# 20. Regents Court Car Park



# 21. Somerset Heights Car Park



## 22.St Mildreds Close Car Park



## 23. Stour Heights Car Park



## (1) Stour Heights – Basement Level



## (2) Stour Heights - Mezzanine Level



# 24. Wainwright Place Car Park