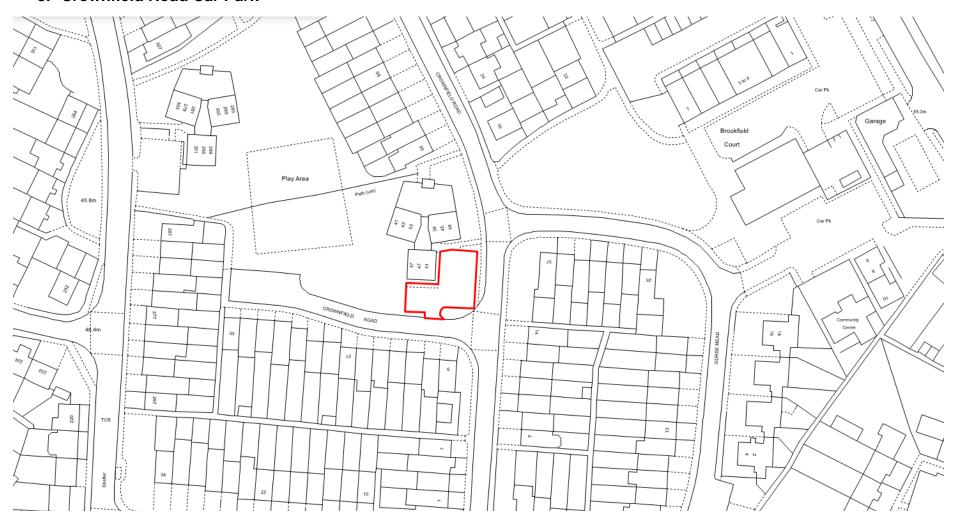

#### 2. Alfred Road Car Park B



## 3. Alfred Road Car Park C



#### 4. Beaver Lane Car Park



## 5. Belmont Place Car Park



# 6. Berry Place Car Park





#### 8. Crownfield Road Car Park



#### 9. Danemore Car Park



#### **10. East Stour Court Car Park**



# 11. Engineers Court



## 12. Fortis House



#### 13. Forresters Place Car Park



# 14.Longfield Car Park



#### 15. Marlowe Road Car Park



#### 16. Maunsell Place Car Park



## 17. Newtown Green Car Park A



## 18. Newtown Green Car Park B



#### 19. Norwood Gardens Car Park



# 20. Regents Court Car Park



# 21. Somerset Heights Car Park



## 22.St Mildreds Close Car Park



## 23. Stour Heights Car Park



## (1) Stour Heights – Basement Level



## (2) Stour Heights - Mezzanine Level



# 24. Wainwright Place Car Park