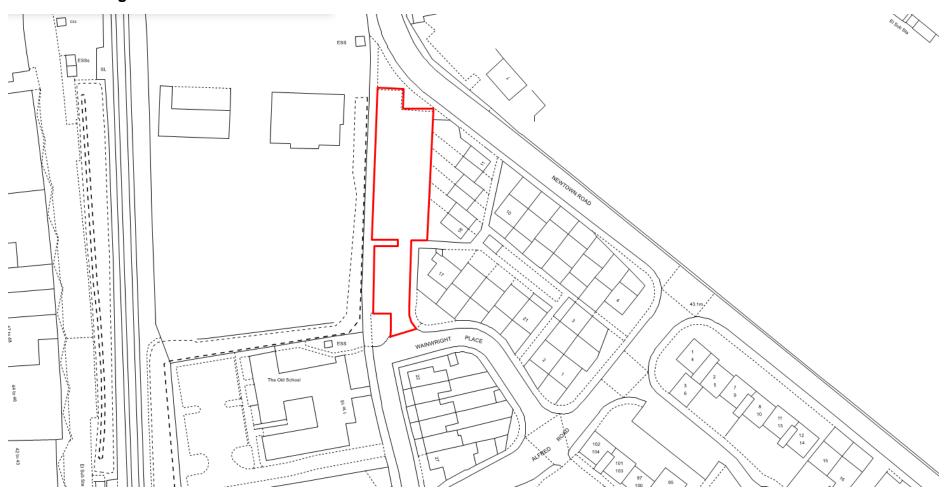

fred Road Car Park B



## 3. Alfred Road Car Park C



#### 4. Beaver Lane Car Park



## 5. Belmont Place Car Park



# 6. Berry Place Car Park





#### 8. Crownfield Road Car Park



#### 9. Danemore Car Park



#### **10. East Stour Court Car Park**



# 11. Engineers Court



## 12. Fortis House



#### 13. Forresters Place Car Park



# 14.Longfield Car Park



#### 15. Marlowe Road Car Park



#### 16. Maunsell Place Car Park



## 17. Newtown Green Car Park A



## 18. Newtown Green Car Park B



#### 19. Norwood Gardens Car Park



# 20. Regents Court Car Park



# 21. Somerset Heights Car Park



## 22.St Mildreds Close Car Park



## 23. Stour Heights Car Park



## (1) Stour Heights – Basement Level



## (2) Stour Heights - Mezzanine Level



# 24. Wainwright Place Car Park