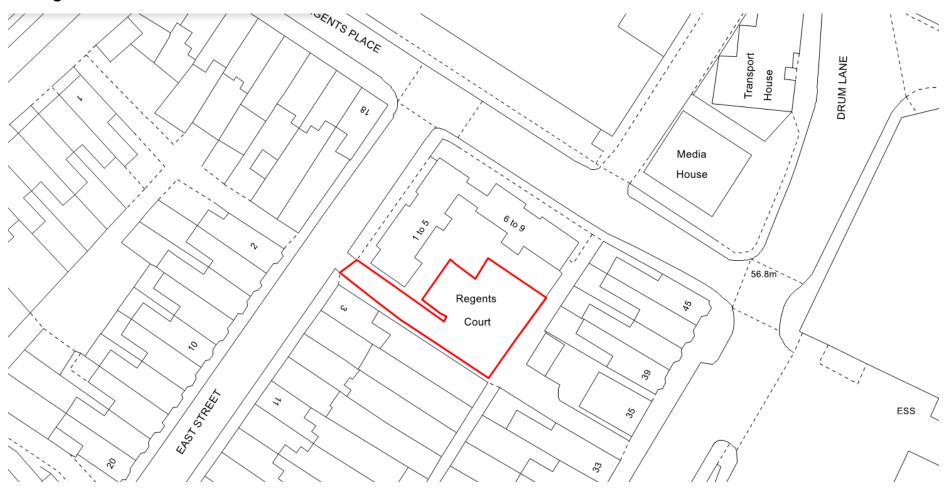

#### 2. Alfred Road Car Park B



## 3. Alfred Road Car Park C



#### 4. Beaver Lane Car Park



## 5. Belmont Place Car Park



# 6. Berry Place Car Park





#### 8. Crownfield Road Car Park



#### 9. Danemore Car Park



#### **10. East Stour Court Car Park**



# 11. Engineers Court



## 12. Fortis House



#### 13. Forresters Place Car Park



# 14.Longfield Car Park



#### 15. Marlowe Road Car Park



#### 16. Maunsell Place Car Park



## 17. Newtown Green Car Park A



## 18. Newtown Green Car Park B



#### 19. Norwood Gardens Car Park



# 20. Regents Court Car Park



# 21. Somerset Heights Car Park



## 22.St Mildreds Close Car Park



## 23. Stour Heights Car Park



## (1) Stour Heights – Basement Level



## (2) Stour Heights - Mezzanine Level



# 24. Wainwright Place Car Park