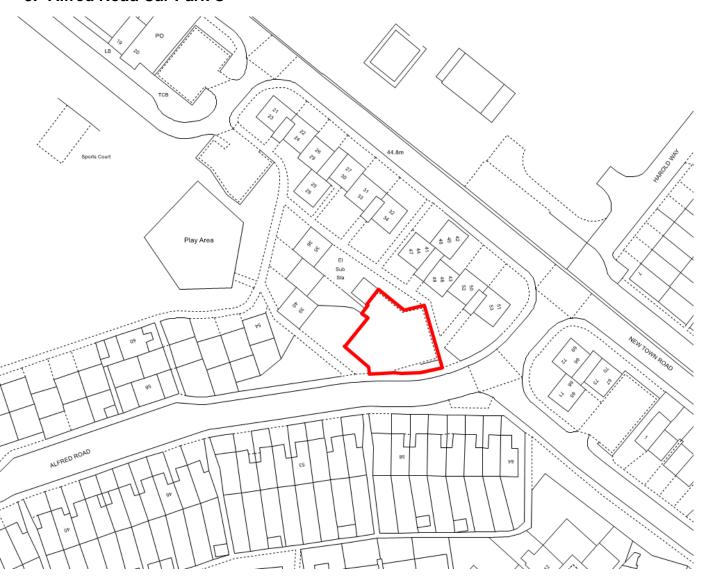

#### 2. Alfred Road Car Park B



## 3. Alfred Road Car Park C



#### 4. Beaver Lane Car Park



## 5. Belmont Place Car Park



# 6. Berry Place Car Park





#### 8. Crownfield Road Car Park



#### 9. Danemore Car Park



#### **10. East Stour Court Car Park**



# 11. Engineers Court



## 12. Fortis House



#### 13. Forresters Place Car Park



# 14.Longfield Car Park



#### 15. Marlowe Road Car Park



#### 16. Maunsell Place Car Park



## 17. Newtown Green Car Park A



## 18. Newtown Green Car Park B



#### 19. Norwood Gardens Car Park



# 20. Regents Court Car Park



# 21. Somerset Heights Car Park



## 22.St Mildreds Close Car Park



## 23. Stour Heights Car Park



## (1) Stour Heights – Basement Level



## (2) Stour Heights - Mezzanine Level



# 24. Wainwright Place Car Park