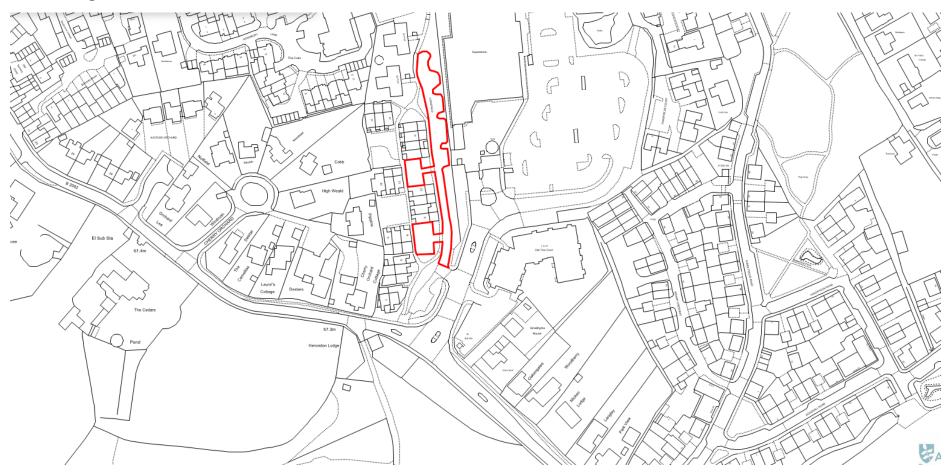

#### 2. Alfred Road Car Park B



## 3. Alfred Road Car Park C



#### 4. Beaver Lane Car Park



## 5. Belmont Place Car Park



# 6. Berry Place Car Park





#### 8. Crownfield Road Car Park



#### 9. Danemore Car Park



#### **10. East Stour Court Car Park**



# 11. Engineers Court



## 12. Fortis House



#### 13. Forresters Place Car Park



# 14.Longfield Car Park



#### 15. Marlowe Road Car Park



#### 16. Maunsell Place Car Park



## 17. Newtown Green Car Park A



## 18. Newtown Green Car Park B



#### 19. Norwood Gardens Car Park



# 20. Regents Court Car Park



# 21. Somerset Heights Car Park



## 22.St Mildreds Close Car Park



## 23. Stour Heights Car Park



## (1) Stour Heights – Basement Level



## (2) Stour Heights - Mezzanine Level



# 24. Wainwright Place Car Park