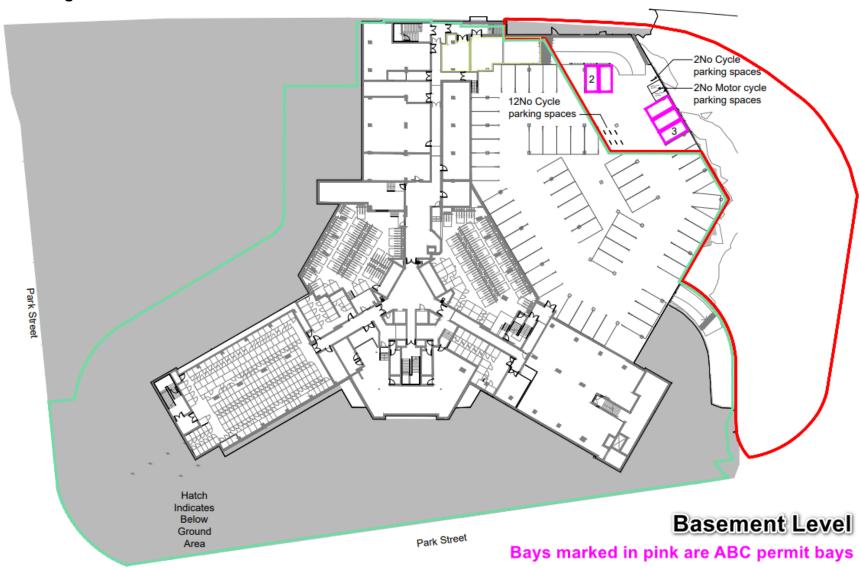

#### 2. Alfred Road Car Park B



## 3. Alfred Road Car Park C



#### 4. Beaver Lane Car Park



## 5. Belmont Place Car Park



# 6. Berry Place Car Park





#### 8. Crownfield Road Car Park



#### 9. Danemore Car Park



#### **10. East Stour Court Car Park**



# 11. Engineers Court



## 12. Fortis House



#### 13. Forresters Place Car Park



# 14.Longfield Car Park



#### 15. Marlowe Road Car Park



#### 16. Maunsell Place Car Park



## 17. Newtown Green Car Park A



## 18. Newtown Green Car Park B



#### 19. Norwood Gardens Car Park



# 20. Regents Court Car Park



# 21. Somerset Heights Car Park



## 22.St Mildreds Close Car Park



## 23. Stour Heights Car Park



## (1) Stour Heights – Basement Level



## (2) Stour Heights - Mezzanine Level



# 24. Wainwright Place Car Park