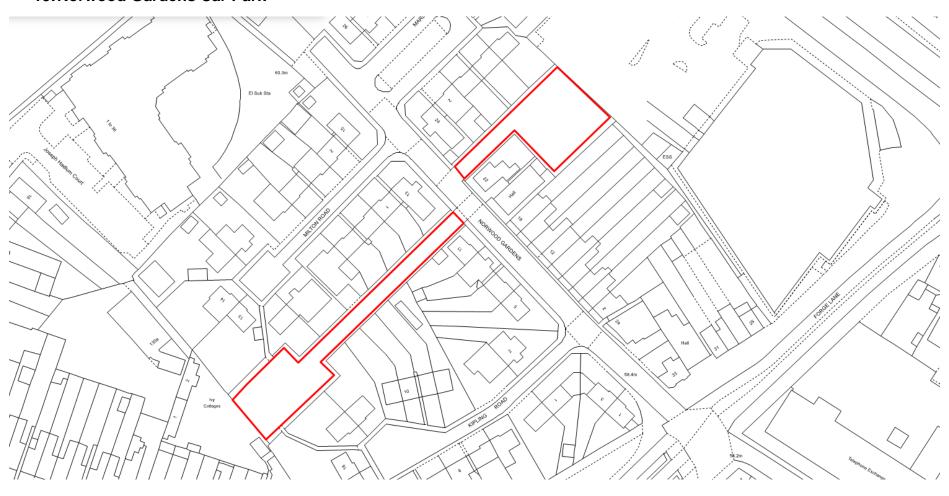

#### 2. Alfred Road Car Park B



## 3. Alfred Road Car Park C



#### 4. Beaver Lane Car Park



## 5. Belmont Place Car Park



# 6. Berry Place Car Park





#### 8. Crownfield Road Car Park



#### 9. Danemore Car Park



#### **10. East Stour Court Car Park**



# 11. Engineers Court



## 12. Fortis House



#### 13. Forresters Place Car Park



# 14.Longfield Car Park



#### 15. Marlowe Road Car Park



#### 16. Maunsell Place Car Park



## 17. Newtown Green Car Park A



## 18. Newtown Green Car Park B



#### 19. Norwood Gardens Car Park



# 20. Regents Court Car Park



# 21. Somerset Heights Car Park



## 22.St Mildreds Close Car Park



## 23. Stour Heights Car Park



## (1) Stour Heights – Basement Level



## (2) Stour Heights - Mezzanine Level



# 24. Wainwright Place Car Park