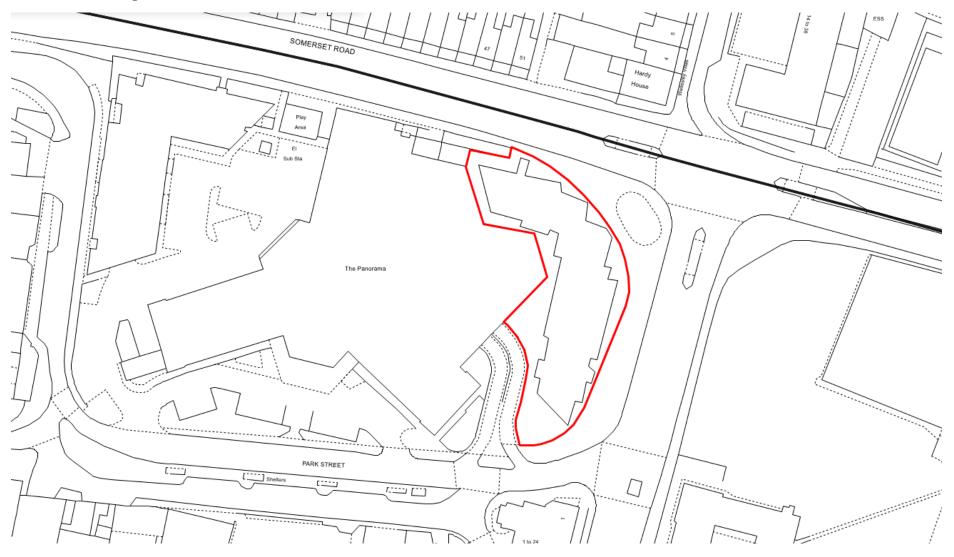

#### 2. Alfred Road Car Park B



## 3. Alfred Road Car Park C



#### 4. Beaver Lane Car Park



## 5. Belmont Place Car Park



# 6. Berry Place Car Park





#### 8. Crownfield Road Car Park



#### 9. Danemore Car Park



#### **10. East Stour Court Car Park**



# 11. Engineers Court



## 12. Fortis House



#### 13. Forresters Place Car Park



# 14.Longfield Car Park



#### 15. Marlowe Road Car Park



#### 16. Maunsell Place Car Park



## 17. Newtown Green Car Park A



## 18. Newtown Green Car Park B



#### 19. Norwood Gardens Car Park



# 20. Regents Court Car Park



# 21. Somerset Heights Car Park



## 22.St Mildreds Close Car Park



## 23. Stour Heights Car Park



## (1) Stour Heights – Basement Level



## (2) Stour Heights - Mezzanine Level



# 24. Wainwright Place Car Park