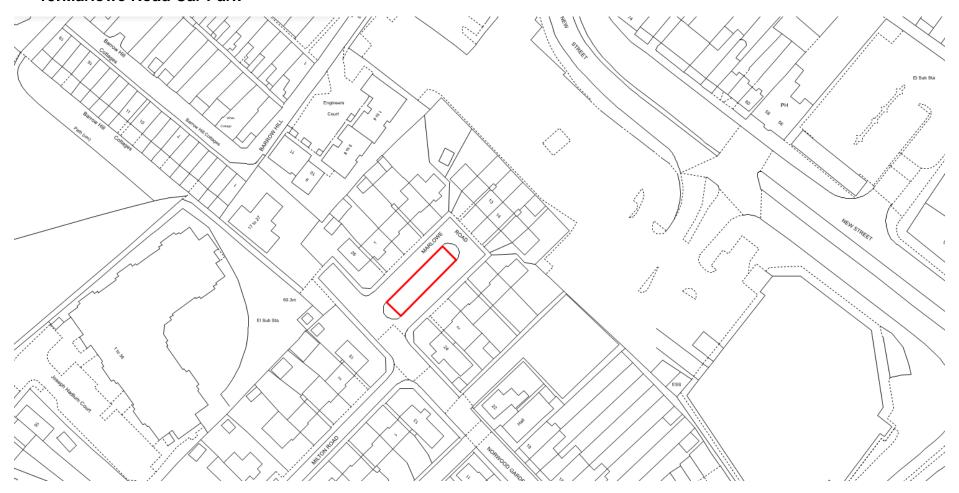

#### 2. Alfred Road Car Park B



## 3. Alfred Road Car Park C



#### 4. Beaver Lane Car Park



## 5. Belmont Place Car Park



# 6. Berry Place Car Park





#### 8. Crownfield Road Car Park



#### 9. Danemore Car Park



#### **10. East Stour Court Car Park**



# 11. Engineers Court



## 12. Fortis House



#### 13. Forresters Place Car Park



# 14.Longfield Car Park



#### 15. Marlowe Road Car Park



#### 16. Maunsell Place Car Park



## 17. Newtown Green Car Park A



## 18. Newtown Green Car Park B



#### 19. Norwood Gardens Car Park



# 20. Regents Court Car Park



# 21. Somerset Heights Car Park



## 22.St Mildreds Close Car Park



## 23. Stour Heights Car Park



## (1) Stour Heights – Basement Level



## (2) Stour Heights - Mezzanine Level



# 24. Wainwright Place Car Park