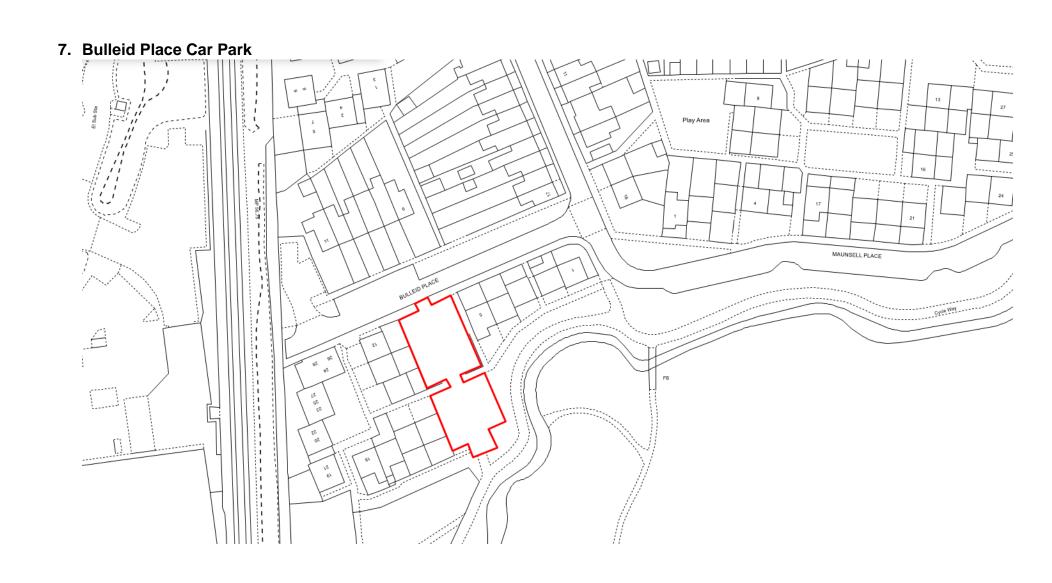

#### 2. Alfred Road Car Park B



## 3. Alfred Road Car Park C



#### 4. Beaver Lane Car Park



## 5. Belmont Place Car Park



# 6. Berry Place Car Park





#### 8. Crownfield Road Car Park



#### 9. Danemore Car Park



#### **10. East Stour Court Car Park**



# 11. Engineers Court



## 12. Fortis House



#### 13. Forresters Place Car Park



# 14.Longfield Car Park



#### 15. Marlowe Road Car Park



#### 16. Maunsell Place Car Park



## 17. Newtown Green Car Park A



## 18. Newtown Green Car Park B



#### 19. Norwood Gardens Car Park



# 20. Regents Court Car Park



# 21. Somerset Heights Car Park



## 22.St Mildreds Close Car Park



## 23. Stour Heights Car Park



## (1) Stour Heights – Basement Level



## (2) Stour Heights - Mezzanine Level



# 24. Wainwright Place Car Park