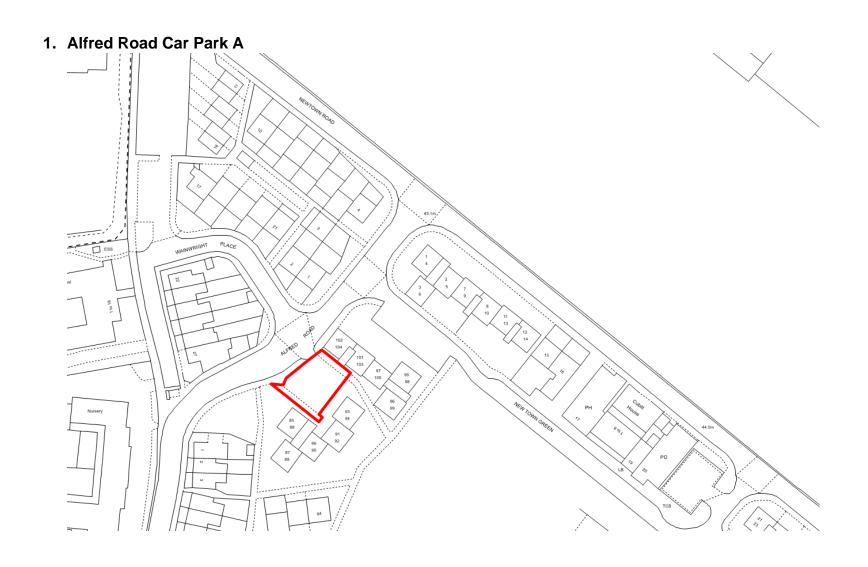

#### 2. Alfred Road Car Park B



## 3. Alfred Road Car Park C



#### 4. Beaver Lane Car Park



## 5. Belmont Place Car Park



# 6. Berry Place Car Park





#### 8. Crownfield Road Car Park



#### 9. Danemore Car Park



#### **10. East Stour Court Car Park**



# 11. Engineers Court



## 12. Fortis House



#### 13. Forresters Place Car Park



# 14.Longfield Car Park



#### 15. Marlowe Road Car Park



#### 16. Maunsell Place Car Park



## 17. Newtown Green Car Park A



## 18. Newtown Green Car Park B



#### 19. Norwood Gardens Car Park



# 20. Regents Court Car Park



# 21. Somerset Heights Car Park



## 22.St Mildreds Close Car Park



## 23. Stour Heights Car Park



## (1) Stour Heights – Basement Level



## (2) Stour Heights - Mezzanine Level



# 24. Wainwright Plac