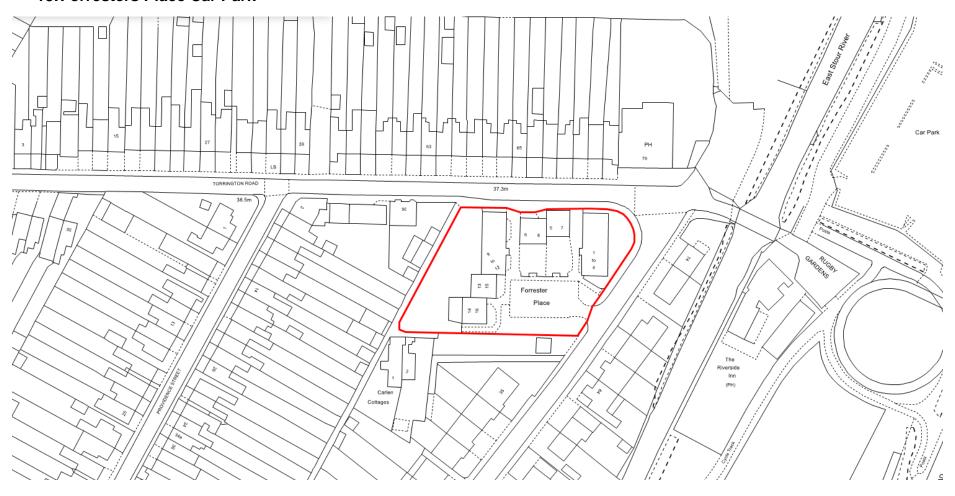

#### 2. Alfred Road Car Park B



## 3. Alfred Road Car Park C



#### 4. Beaver Lane Car Park



## 5. Belmont Place Car Park



# 6. Berry Place Car Park





#### 8. Crownfield Road Car Park



#### 9. Danemore Car Park



#### **10. East Stour Court Car Park**



# 11. Engineers Court



## 12. Fortis House



#### 13. Forresters Place Car Park



# 14.Longfield Car Park



#### 15. Marlowe Road Car Park



#### 16. Maunsell Place Car Park



## 17. Newtown Green Car Park A



## 18. Newtown Green Car Park B



#### 19. Norwood Gardens Car Park



# 20. Regents Court Car Park



# 21. Somerset Heights Car Park



## 22.St Mildreds Close Car Park



## 23. Stour Heights Car Park



## (1) Stour Heights – Basement Level



## (2) Stour Heights - Mezzanine Level



# 24. Wainwright Place Car Park