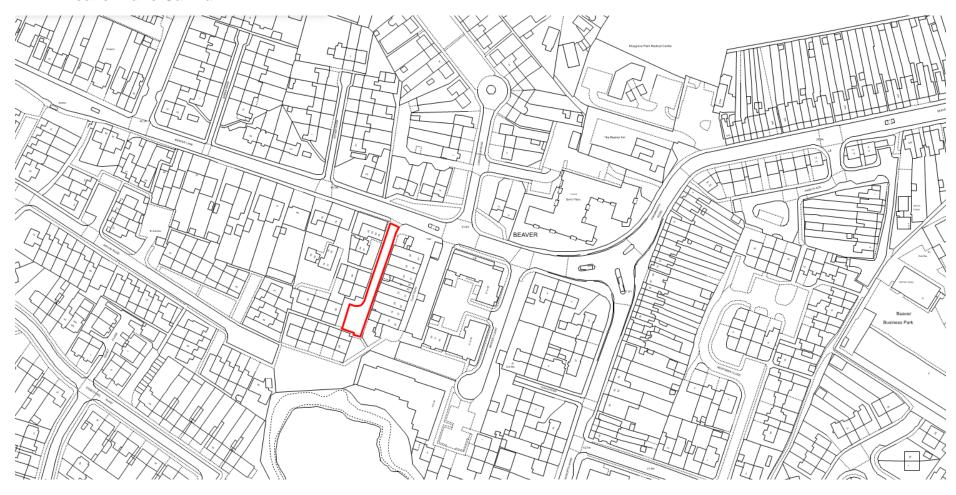

#### 2. Alfred Road Car Park B



## 3. Alfred Road Car Park C



#### 4. Beaver Lane Car Park



## 5. Belmont Place Car Park



# 6. Berry Place Car Park





#### 8. Crownfield Road Car Park



#### 9. Danemore Car Park



#### **10. East Stour Court Car Park**



# 11. Engineers Court



## 12. Fortis House



#### 13. Forresters Place Car Park



# 14.Longfield Car Park



#### 15. Marlowe Road Car Park



#### 16. Maunsell Place Car Park



## 17. Newtown Green Car Park A



## 18. Newtown Green Car Park B



#### 19. Norwood Gardens Car Park



# 20. Regents Court Car Park



# 21. Somerset Heights Car Park



## 22.St Mildreds Close Car Park



## 23. Stour Heights Car Park



## (1) Stour Heights – Basement Level



## (2) Stour Heights - Mezzanine Level



# 24. Wainwright Place Car Park