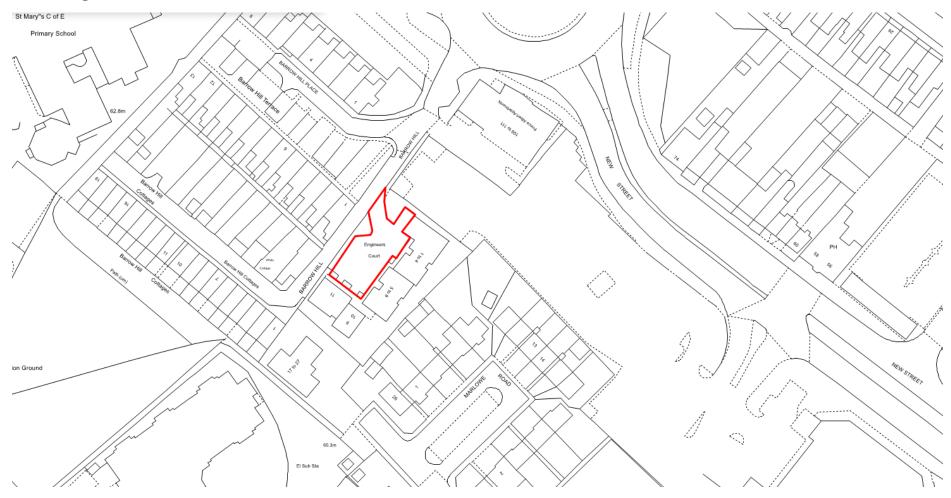

#### 2. Alfred Road Car Park B



## 3. Alfred Road Car Park C



#### 4. Beaver Lane Car Park



## 5. Belmont Place Car Park



# 6. Berry Place Car Park





#### 8. Crownfield Road Car Park



#### 9. Danemore Car Park



#### **10. East Stour Court Car Park**



# 11. Engineers Court



## 12. Fortis House



#### 13. Forresters Place Car Park



# 14.Longfield Car Park



#### 15. Marlowe Road Car Park



#### 16. Maunsell Place Car Park



## 17. Newtown Green Car Park A



## 18. Newtown Green Car Park B



#### 19. Norwood Gardens Car Park



# 20. Regents Court Car Park



# 21. Somerset Heights Car Park



## 22.St Mildreds Close Car Park



## 23. Stour Heights Car Park



## (1) Stour Heights – Basement Level



## (2) Stour Heights - Mezzanine Level



# 24. Wainwright Place Car Park