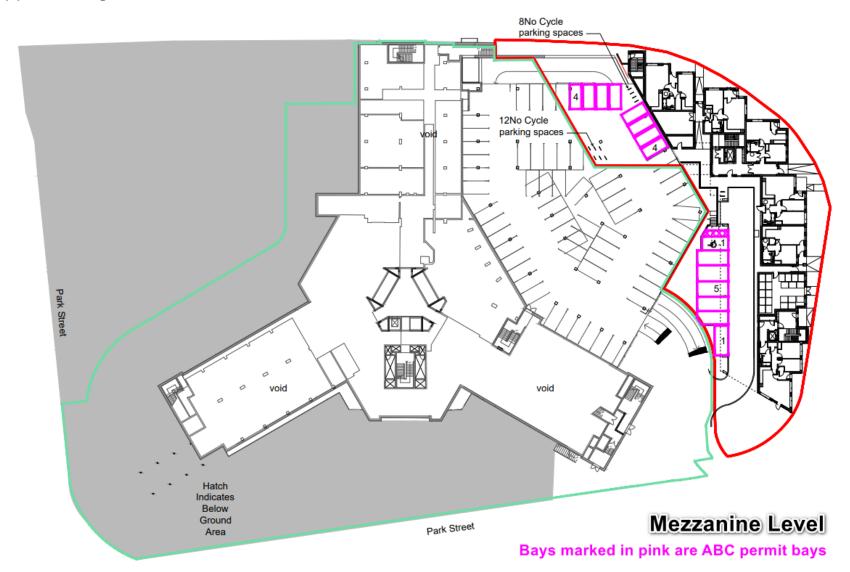

#### 2. Alfred Road Car Park B



## 3. Alfred Road Car Park C



#### 4. Beaver Lane Car Park



## 5. Belmont Place Car Park



# 6. Berry Place Car Park





#### 8. Crownfield Road Car Park



#### 9. Danemore Car Park



#### **10. East Stour Court Car Park**



# 11. Engineers Court



## 12. Fortis House



#### 13. Forresters Place Car Park



# 14.Longfield Car Park



#### 15. Marlowe Road Car Park



#### 16. Maunsell Place Car Park



## 17. Newtown Green Car Park A



## 18. Newtown Green Car Park B



#### 19. Norwood Gardens Car Park



# 20. Regents Court Car Park



# 21. Somerset Heights Car Park



## 22.St Mildreds Close Car Park



## 23. Stour Heights Car Park



## (1) Stour Heights – Basement Level



## (2) Stour Heights - Mezzanine Level



# 24. Wainwright Place Car Park