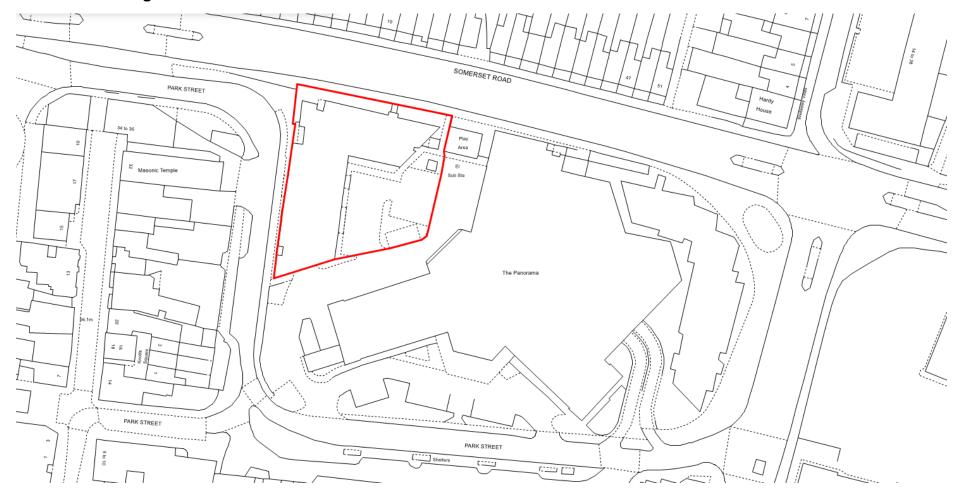

#### 2. Alfred Road Car Park B



## 3. Alfred Road Car Park C



#### 4. Beaver Lane Car Park



## 5. Belmont Place Car Park



# 6. Berry Place Car Park





#### 8. Crownfield Road Car Park



#### 9. Danemore Car Park



#### **10. East Stour Court Car Park**



# 11. Engineers Court



## 12. Fortis House



#### 13. Forresters Place Car Park



# 14.Longfield Car Park



#### 15. Marlowe Road Car Park



#### 16. Maunsell Place Car Park



## 17. Newtown Green Car Park A



## 18. Newtown Green Car Park B



#### 19. Norwood Gardens Car Park



# 20. Regents Court Car Park



# 21. Somerset Heights Car Park



## 22.St Mildreds Close Car Park



## 23. Stour Heights Car Park



## (1) Stour Heights – Basement Level



## (2) Stour Heights - Mezzanine Level



# 24. Wainwright Place Car Park