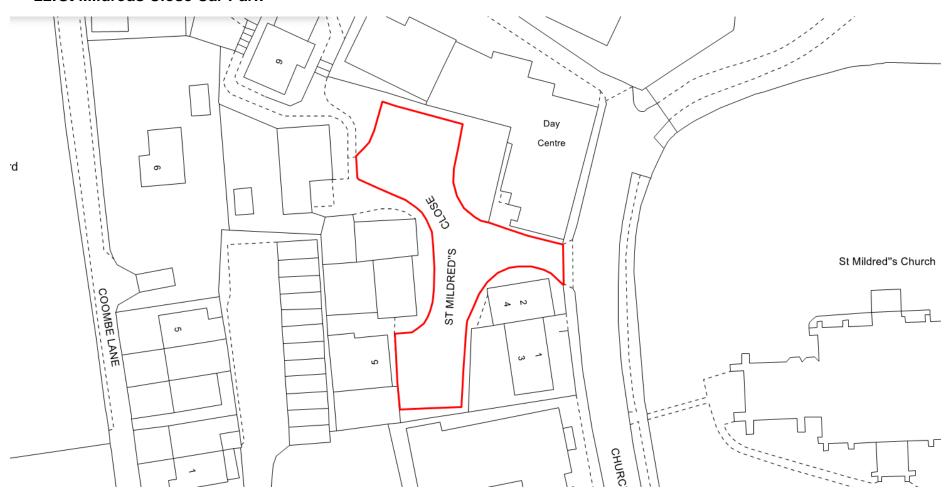

#### 2. Alfred Road Car Park B



## 3. Alfred Road Car Park C



#### 4. Beaver Lane Car Park



## 5. Belmont Place Car Park



# 6. Berry Place Car Park





#### 8. Crownfield Road Car Park



#### 9. Danemore Car Park



#### **10. East Stour Court Car Park**



# 11. Engineers Court



## 12. Fortis House



#### 13. Forresters Place Car Park



# 14.Longfield Car Park



#### 15. Marlowe Road Car Park



#### 16. Maunsell Place Car Park



## 17. Newtown Green Car Park A



## 18. Newtown Green Car Park B



#### 19. Norwood Gardens Car Park



# 20. Regents Court Car Park



# 21. Somerset Heights Car Park



## 22.St Mildreds Close Car Park



## 23. Stour Heights Car Park



## (1) Stour Heights – Basement Level



## (2) Stour Heights - Mezzanine Level



# 24. Wainwright Place Car Park