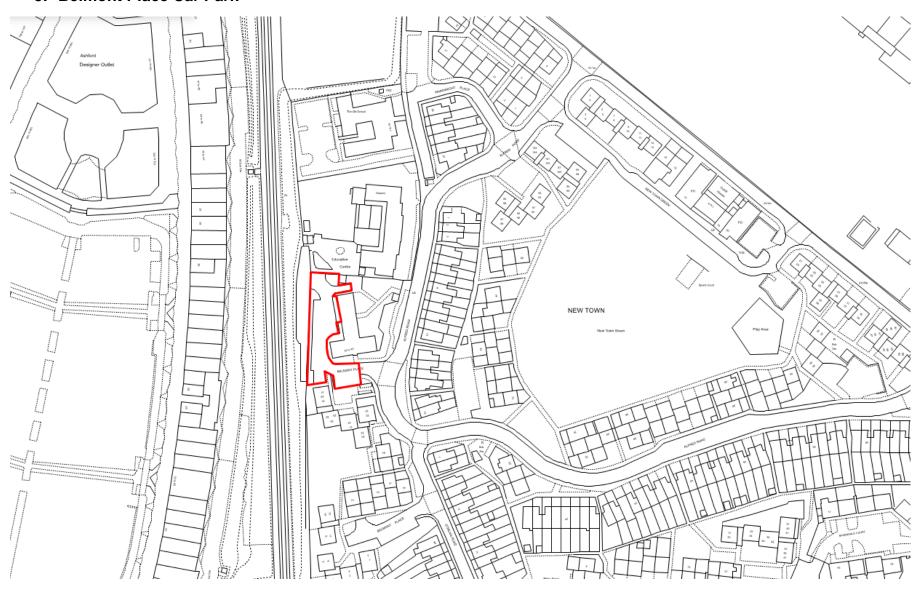

#### 2. Alfred Road Car Park B



## 3. Alfred Road Car Park C



#### 4. Beaver Lane Car Park



## 5. Belmont Place Car Park



# 6. Berry Place Car Park





#### 8. Crownfield Road Car Park



#### 9. Danemore Car Park



#### **10. East Stour Court Car Park**



# 11. Engineers Court



## 12. Fortis House



#### 13. Forresters Place Car Park



# 14.Longfield Car Park



#### 15. Marlowe Road Car Park



#### 16. Maunsell Place Car Park



## 17. Newtown Green Car Park A



## 18. Newtown Green Car Park B



#### 19. Norwood Gardens Car Park



# 20. Regents Court Car Park



# 21. Somerset Heights Car Park



## 22.St Mildreds Close Car Park



## 23. Stour Heights Car Park



## (1) Stour Heights – Basement Level



## (2) Stour Heights - Mezzanine Level



# 24. Wainwright Place Car Park