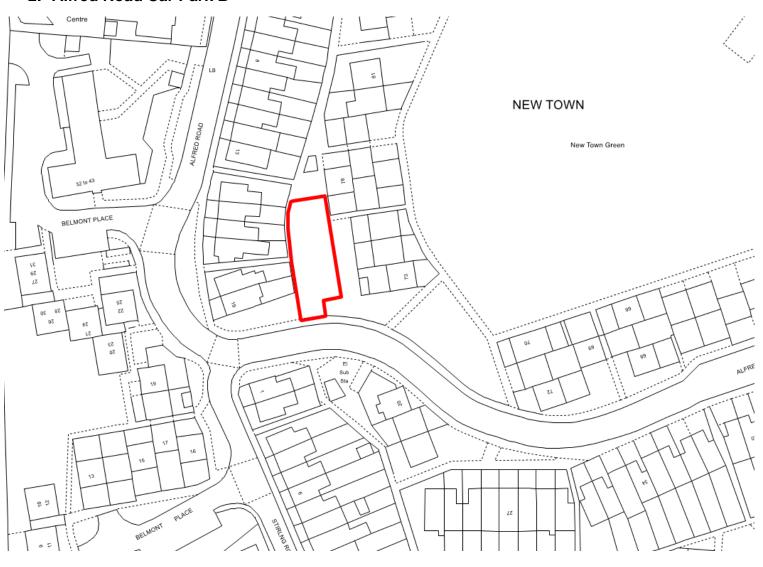

#### 2. Alfred Road Car Park B



## 3. Alfred Road Car Park C



#### 4. Beaver Lane Car Park



## 5. Belmont Place Car Park



# 6. Berry Place Car Park





#### 8. Crownfield Road Car Park



#### 9. Danemore Car Park



#### **10. East Stour Court Car Park**



# 11. Engineers Court



## 12. Fortis House



#### 13. Forresters Place Car Park



# 14.Longfield Car Park



#### 15. Marlowe Road Car Park



#### 16. Maunsell Place Car Park



## 17. Newtown Green Car Park A



## 18. Newtown Green Car Park B



#### 19. Norwood Gardens Car Park



# 20. Regents Court Car Park



# 21. Somerset Heights Car Park



## 22.St Mildreds Close Car Park



## 23. Stour Heights Car Park



## (1) Stour Heights – Basement Level



## (2) Stour Heights - Mezzanine Level



# 24. Wainwright Place Car Park