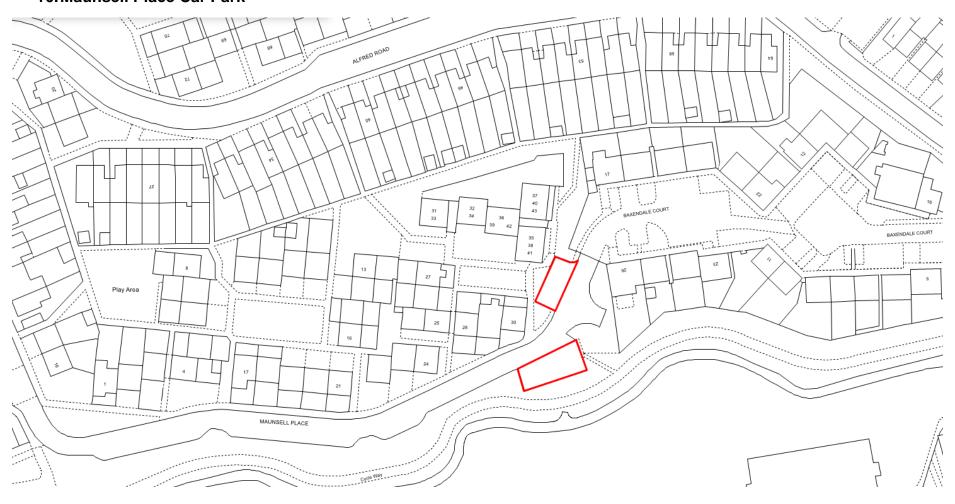

#### 2. Alfred Road Car Park B



## 3. Alfred Road Car Park C



#### 4. Beaver Lane Car Park



## 5. Belmont Place Car Park



# 6. Berry Place Car Park





#### 8. Crownfield Road Car Park



#### 9. Danemore Car Park



#### **10. East Stour Court Car Park**



# 11. Engineers Court



## 12. Fortis House



#### 13. Forresters Place Car Park



# 14.Longfield Car Park



#### 15. Marlowe Road Car Park



#### 16. Maunsell Place Car Park



## 17. Newtown Green Car Park A



## 18. Newtown Green Car Park B



#### 19. Norwood Gardens Car Park



# 20. Regents Court Car Park



# 21. Somerset Heights Car Park



## 22.St Mildreds Close Car Park



## 23. Stour Heights Car Park



## (1) Stour Heights – Basement Level



## (2) Stour Heights - Mezzanine Level



# 24. Wainwright Place Car Park