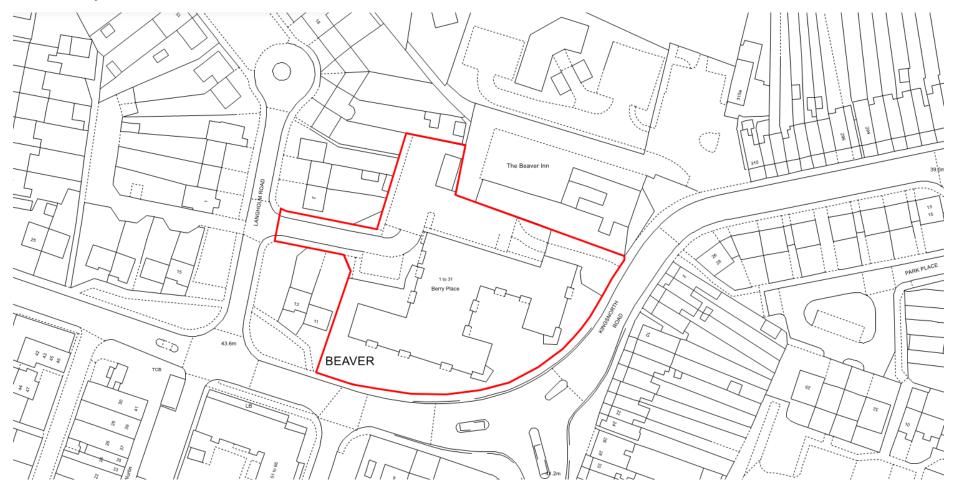

#### 2. Alfred Road Car Park B



## 3. Alfred Road Car Park C



#### 4. Beaver Lane Car Park



## 5. Belmont Place Car Park



# 6. Berry Place Car Park





#### 8. Crownfield Road Car Park



#### 9. Danemore Car Park



#### **10. East Stour Court Car Park**



# 11. Engineers Court



## 12. Fortis House



#### 13. Forresters Place Car Park



# 14.Longfield Car Park



#### 15. Marlowe Road Car Park



#### 16. Maunsell Place Car Park



## 17. Newtown Green Car Park A



## 18. Newtown Green Car Park B



#### 19. Norwood Gardens Car Park



# 20. Regents Court Car Park



# 21. Somerset Heights Car Park



## 22.St Mildreds Close Car Park



## 23. Stour Heights Car Park



## (1) Stour Heights – Basement Level



## (2) Stour Heights - Mezzanine Level



# 24. Wainwright Place Car Park