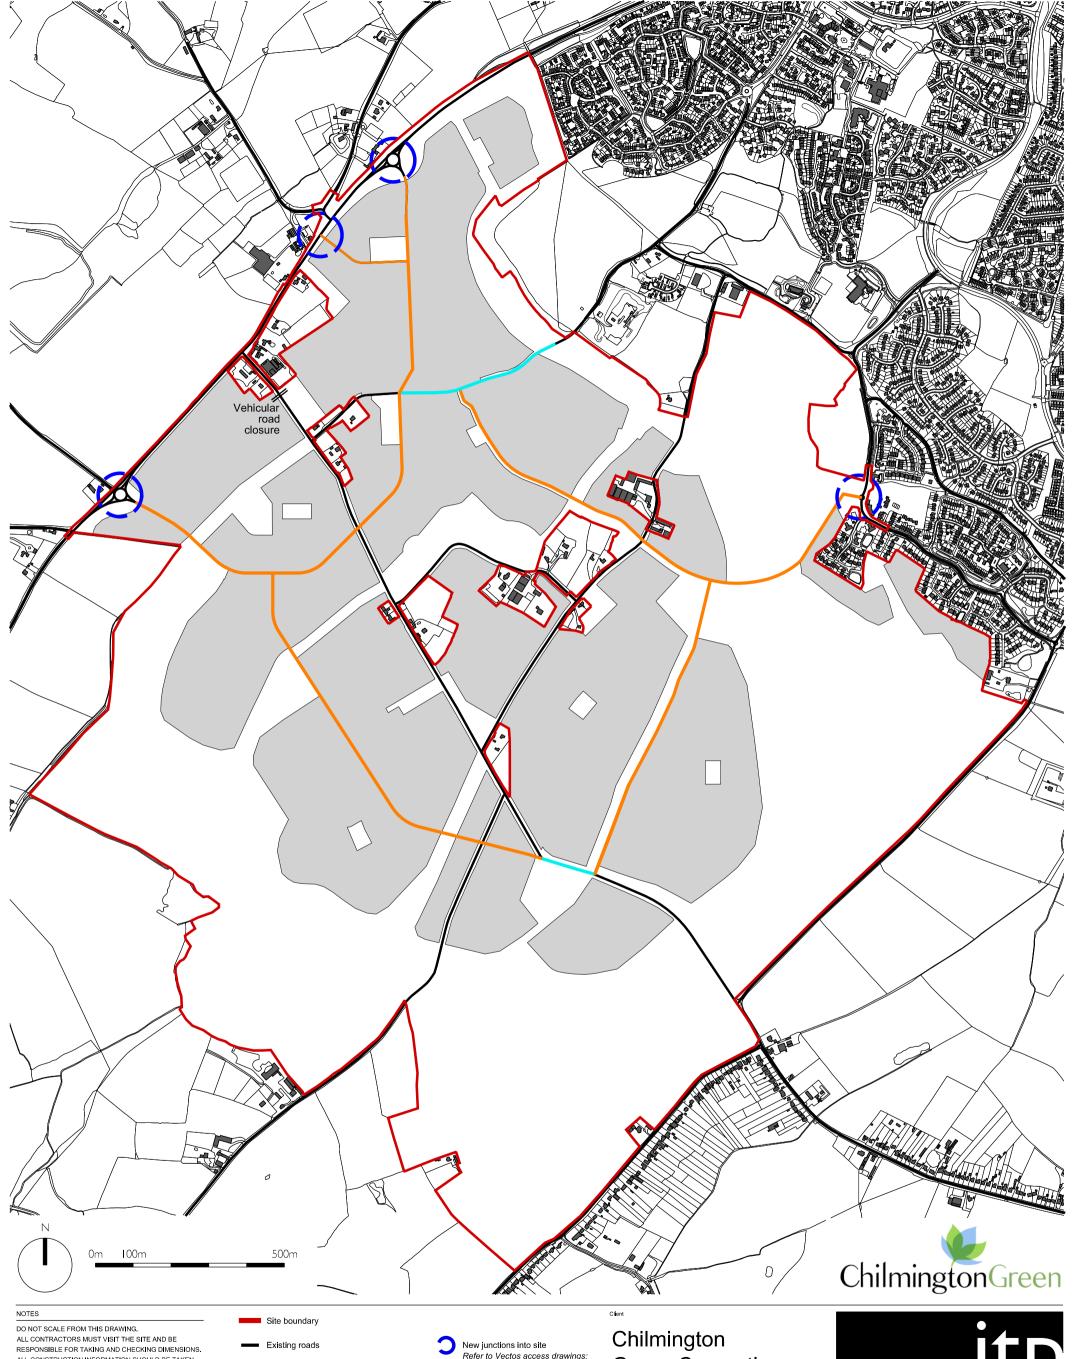

Proposed strategic roads (limited deviation of 20m from either side of centre line of road)

Existing roads to be upgraded (limited deviation of 20m from either side of centre line of road)

Residential & mixed used development footprint

- Refer to Vectos access drawings: 131065/A/01 rev C
- 131065/A/02 rev B 131065/A/04 rev F
- 131065/A/15 - 131065/A/17

**Green Consortium** 

23-25 Great Sutton Street, London, ECIV 0DN T: +44 (0)20 7017 1780 F: +44 (0)20 7017 1781 W: www.jtp.co.uk

| Project                     | JOHN THOMPSON & PARTNERS       |                    |
|-----------------------------|--------------------------------|--------------------|
| Chilmington Green, Ashford  | Job Ref. Drawn 00122 PLH.CG SM | Checked By         |
| OPA05R1: Access & Strategic | Scale @A3<br>1:10,000          | Date<br>17/02/2015 |
| Vehicular Routes Plan       | Drawing No.<br>00122_OPA_05R1  | Revision<br>P1     |